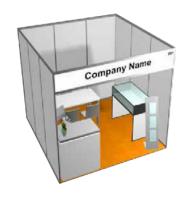

## Furnished Shell Scheme €139/m<sup>2</sup> (space rental cost excluded)

The furnished shell scheme includes the fittings and services as above **plus** the following furniture, depending on stand size:

Image shows example of 9m<sup>2</sup> stand

| Furniture Stand size              | 9 – 12m <sup>2</sup> | 13 – 19m <sup>2</sup> | 20 – 28m <sup>2</sup> | 29 – 36m <sup>2</sup> | 37 – 44m <sup>2</sup> |
|-----------------------------------|----------------------|-----------------------|-----------------------|-----------------------|-----------------------|
| Lockable storage room             | 1m x 1m              | 1m x 1m               | 1m x 2m               | 1m x 2m               | 2m x 2m               |
| Table                             | 1                    | 1                     | 1                     | 2                     | 3                     |
| Chairs Star                       | 3                    | 4                     | 4                     | 8                     | 12                    |
| Literature rack Billy             | 1                    | 1                     | 2                     | 2                     | 3                     |
| Waste bin                         | 1                    | 1                     | 2                     | 2                     | 3                     |
| Showcase with lockable base frame | 1                    | 1                     | 2                     | 2                     | 3                     |
| Stool Star                        | 1                    | 1                     | 1                     | 1                     | 2                     |
| Info counter Winter, not lockable | 1                    | 1                     | 1                     | 1                     | 2                     |
| Multiple socket                   | 1                    | 2                     | 2                     | 4                     | 4                     |