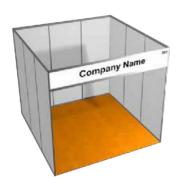

## Unfurnished Shell Scheme €105/m<sup>2</sup> (space rental cost excluded)

This shell scheme stand option includes the following fittings and services:

- Carpet, orange
- Partition walls in white, 2.5m height (Back and side panels)
- Fascia in white on all open sides with company name and stand number
- Multiple electrical socket (4 plugs) with electrical consumption up to 3kW
- Lighting (1 spotlight per 3 m<sup>2</sup>)
- Daily stand cleaning

Image shows example of 9m<sup>2</sup> stand